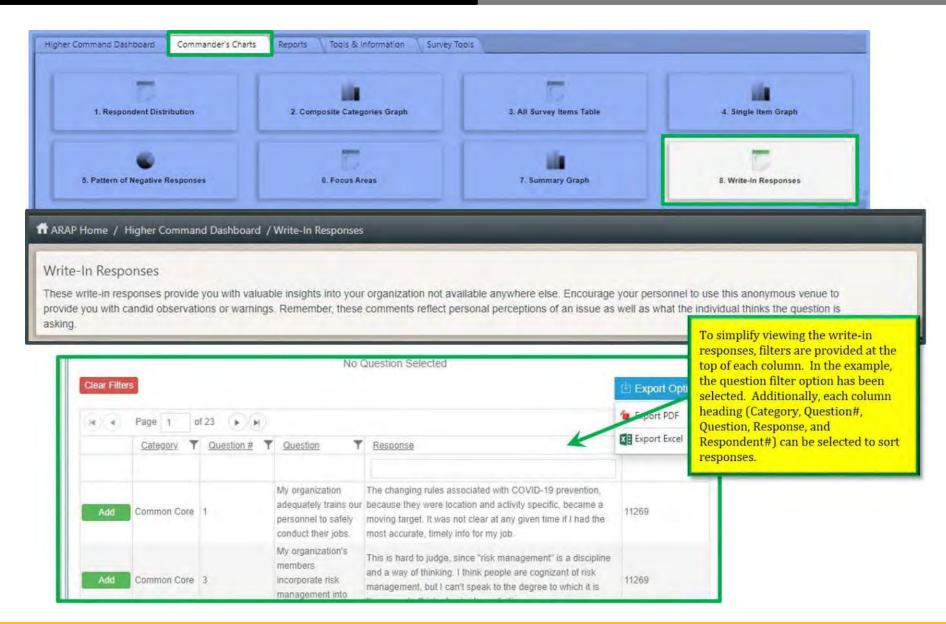

# READINESS THROUGH SAFETY (U)

WRITE-IN RESPONSES

PRINTABLE DATA SUMMARY

| gher Command Dashboard Commander's Charts    | Reports Tools & Information Survey                                                                                                                                                                                                                                                                                                                            | Tools                                        |                                                                                                                                                                                           |
|----------------------------------------------|---------------------------------------------------------------------------------------------------------------------------------------------------------------------------------------------------------------------------------------------------------------------------------------------------------------------------------------------------------------|----------------------------------------------|-------------------------------------------------------------------------------------------------------------------------------------------------------------------------------------------|
| 5, Pattern of Negative Responses             | 8. Focus Areas                                                                                                                                                                                                                                                                                                                                                | 7. Summary Graph                             | 8. Write-In Responses                                                                                                                                                                     |
| 9. Printable Data Summary                    |                                                                                                                                                                                                                                                                                                                                                               |                                              |                                                                                                                                                                                           |
| RAP Home / Higher Command Dashboa            | rd / Printable Data Summary                                                                                                                                                                                                                                                                                                                                   |                                              |                                                                                                                                                                                           |
| ntable Data Summary                          |                                                                                                                                                                                                                                                                                                                                                               |                                              |                                                                                                                                                                                           |
|                                              | h statistics and details regarding their orga                                                                                                                                                                                                                                                                                                                 | inization's participation in the ARAP.       |                                                                                                                                                                                           |
|                                              | Data Summary                                                                                                                                                                                                                                                                                                                                                  | 🗑 Expert PDF (All)                           |                                                                                                                                                                                           |
|                                              |                                                                                                                                                                                                                                                                                                                                                               | Include Suspect                              |                                                                                                                                                                                           |
|                                              | Number of Surveys with Respondents: 1<br>Date of First Survey: 03/25/2021<br>Date of First Survey: 03/25/2021<br>Number of Personnel: 59/7<br>Number of Respondents: 36<br>Respondent Percent: 6.03%<br>Overall Mean Score: 3.039<br>Statistical Confidence Level: 90% to 95%<br>Number of red flag survey items: 9<br>Number of yellow flag survey items: 32 |                                              | The Printable Data Summary<br>provides the capability to<br>export selected data from the<br>assessment to PDF format using<br>the Export Options button in the<br>top right-hand corner. |
|                                              | Appendixes                                                                                                                                                                                                                                                                                                                                                    |                                              |                                                                                                                                                                                           |
| Appendix Product                             |                                                                                                                                                                                                                                                                                                                                                               |                                              |                                                                                                                                                                                           |
| 1: Course of Action Strategies Co<br>Command | ompiled with Respect to the "Gautionary" (Red Flags) Survey ite                                                                                                                                                                                                                                                                                               | ns for HQ Combat Capabilities Development    |                                                                                                                                                                                           |
| 2: Course of Action Strategies Co            | ompiled with Respect to the "Precautionary" (Yellow Flags) Survi                                                                                                                                                                                                                                                                                              | Items for HQ Combat Capabilities Development |                                                                                                                                                                                           |