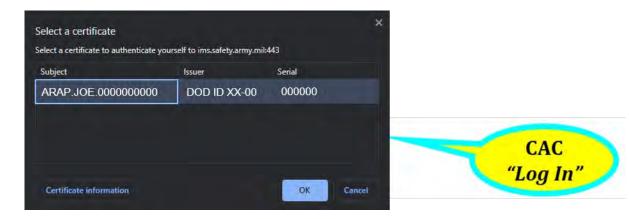

(U)

# HIGHER COMMAND CODE NAVIGATION



https://earap.safety.army.mil/

US Army Combat Readiness Center (USACRC) & Office of the Director of Army Safety (ODASAF) (U)





HIGHER COMMAND CODE NAVIGATION







HIGHER COMMAND CODE NAVIGATION





U.S. ARMY

**SURVEY & REGISTRATION** HELP





#### KEY PERFORMANCE INDICATORS





### KEY PERFORMANCE INDICATORS (CONT)





U.S. ARMY

**COMMANDER'S CHARTS** & GRAPHS





**(U)** 

RESPONDENT **DISTRIBUTION** 





U.S. ARMY

(U)

#### RESPONDENT **DISTRIBUTION**





COMPOSITE **GRAPH** 



| 1. Respondent Distribution                                          | 2. Composite Categories Graph                                                                              | 3. All Survey Items Table  | 4. Single Item Graph |
|---------------------------------------------------------------------|------------------------------------------------------------------------------------------------------------|----------------------------|----------------------|