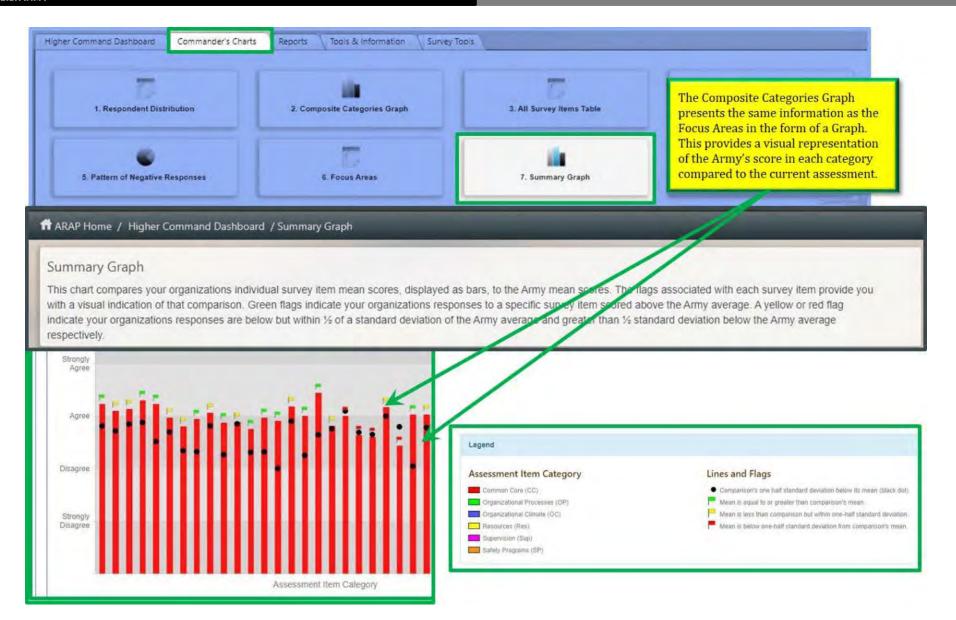

#### RESPONDENT **DISTRIBUTION**

COMPOSITE **GRAPH** 

| 1. Respondent Distribution                                          | 2. Composite Categories Graph                                                                              | 3. All Survey Items Table  | 4. Single Item Graph |
|---------------------------------------------------------------------|------------------------------------------------------------------------------------------------------------|----------------------------|----------------------|
| ARAP Home / Higher Command Da                                       | shboard / Composite Category Graph                                                                         |                            |                      |
| omposite Categories Graph                                           |                                                                                                            |                            |                      |
| is graph groups your organizations r                                | responses to individual survey items into their resp<br>nalysis, you can compare your organization to othe |                            |                      |
|                                                                     |                                                                                                            | Composite Calegories Graph |                      |
|                                                                     |                                                                                                            |                            |                      |
|                                                                     |                                                                                                            |                            |                      |
|                                                                     |                                                                                                            | Composite Categories Graph | E Expan Opt          |
|                                                                     |                                                                                                            | Composite Categories Graph | Et Export Opt        |
|                                                                     |                                                                                                            | Composite Categories Graph | Expan Opt            |
|                                                                     | Robus Truck' and "Door" Risons' responses are not include                                                  |                            |                      |
| Total Respondents 35<br>on'i Know Responses 209<br>N/A Responses 50 | Army<br>Total Respondents 6385<br>Don't Know Responses 25729<br>N/A Responses 12203                        | Strongly Agree 4           | Ci Export Opt        |