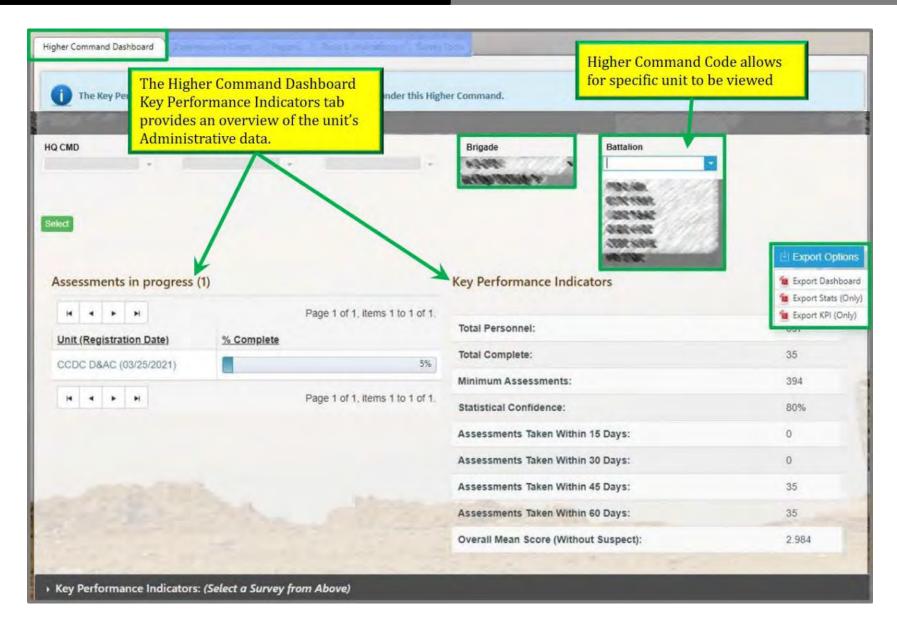

(U)

# HIGHER COMMAND CODE NAVIGATION



https://earap.safety.army.mil/

US Army Combat Readiness Center (USACRC) & Office of the Director of Army Safety (ODASAF) (U)





HIGHER COMMAND CODE NAVIGATION







HIGHER COMMAND CODE NAVIGATION





U.S. ARMY

**SURVEY & REGISTRATION** HELP





#### KEY PERFORMANCE INDICATORS





### KEY PERFORMANCE INDICATORS (CONT)





U.S. ARMY

**COMMANDER'S CHARTS** & GRAPHS





**(U)** 

RESPONDENT **DISTRIBUTION** 





U.S. ARMY

(U)

#### RESPONDENT **DISTRIBUTION**





COMPOSITE **GRAPH** 



| 1. Respondent Distribution                                          | 2. Composite Categories Graph                                                                              | 3. All Survey Items Table  | 4. Single Item Graph |
|---------------------------------------------------------------------|------------------------------------------------------------------------------------------------------------|----------------------------|----------------------|
| ARAP Home / Higher Command Da                                       | shboard / Composite Category Graph