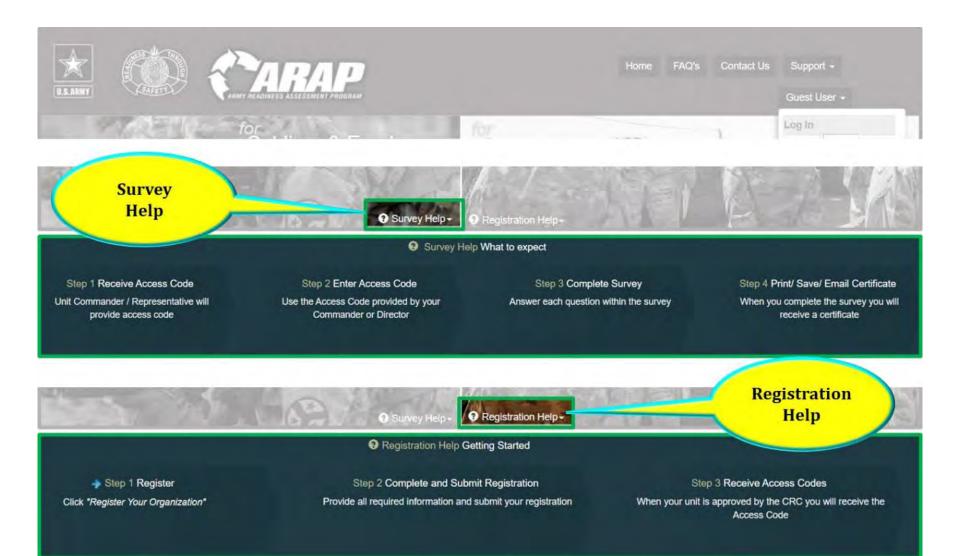

(U)

# HIGHER COMMAND CODE NAVIGATION



https://earap.safety.army.mil/

US Army Combat Readiness Center (USACRC) & Office of the Director of Army Safety (ODASAF) (U)





HIGHER COMMAND CODE NAVIGATION







HIGHER COMMAND CODE NAVIGATION





U.S. ARMY

**SURVEY & REGISTRATION** HELP





#### KEY PERFORMANCE INDICATORS





### KEY PERFORMANCE INDICATORS (CONT)





U.S. ARMY

**COMMANDER'S CHARTS** & GRAPHS





**(U)** 

RESPONDENT **DISTRIBUTION** 





U.S. ARMY

(U)

#### RESPONDENT **DISTRIBUTION**





COMPOSITE **GRAPH** 



| 1. Respondent Distribution                                          | 2. Composite Categories Graph                                                                              | 3. All Survey Items Table  | 4. Single Item Graph |
|---------------------------------------------------------------------|------------------------------------------------------------------------------------------------------------|----------------------------|----------------------|
| ARAP Home / Higher Command Da                                       | shboard /