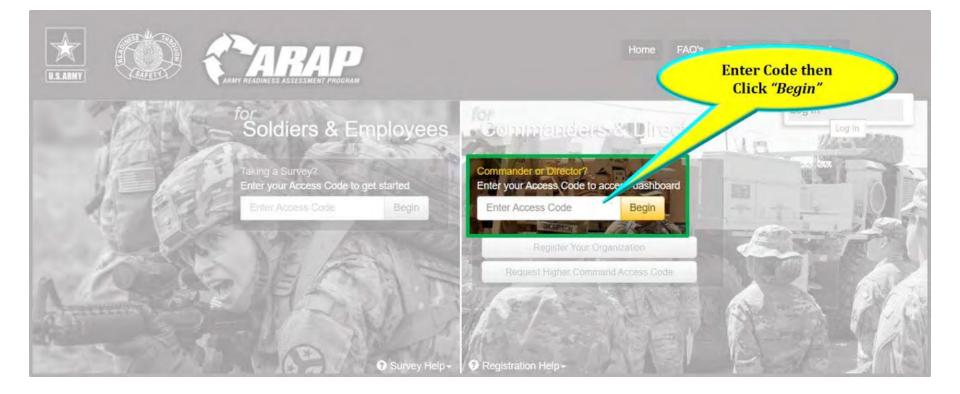

(U)

# HIGHER COMMAND CODE NAVIGATION



https://earap.safety.army.mil/

US Army Combat Readiness Center (USACRC) & Office of the Director of Army Safety (ODASAF) (U)





HIGHER COMMAND CODE NAVIGATION







HIGHER COMMAND CODE NAVIGATION





U.S. ARMY

**SURVEY & REGISTRATION** HELP





#### KEY PERFORMANCE INDICATORS





### KEY PERFORMANCE INDICATORS (CONT)





U.S. ARMY

**COMMANDER'S CHARTS** & GRAPHS





**(U)** 

RESPONDENT **DISTRIBUTION** 





U.S. ARMY

(U)

#### RESPONDENT **DISTRIBUTION**





COMPOSITE **GRAPH** 



| 1. Respondent Distribution                                          | 2. Composite Categories Graph                                                                              | 3. All Survey Items Table  | 4. Single Item Graph |
|---------------------------------------------------------------------|------------------------------------------------------------------------------------------------------------|----------------------------|----------------------|
| ARAP Home / Higher Command Da