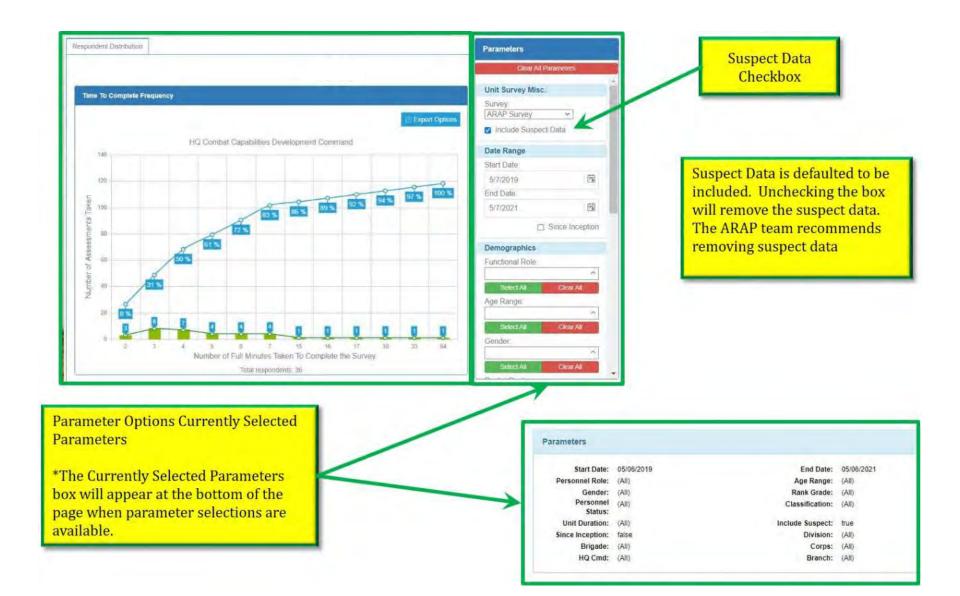

### KEY PERFORMANCE INDICATORS (CONT)

U.S. ARMY

**COMMANDER'S CHARTS** & GRAPHS

**(U)** 

RESPONDENT **DISTRIBUTION** 

U.S. ARMY

(U)

#### RESPONDENT **DISTRIBUTION**

COMPOSITE **GRAPH** 

| 1. Respondent Distribution                                          | 2. Composite Categories Graph                                                                              | 3. All Survey Items Table  | 4. Single Item Graph |
|---------------------------------------------------------------------|------------------------------------------------------------------------------------------------------------|----------------------------|----------------------|
| ARAP Home / Higher Command Da                                       | shboard / Composite Category Graph                                                                         |                            |                      |
| omposite Categories Graph                                           |                                                                                                            |                            |                      |
| is graph groups your organizations r                                | responses to individual survey items into their resp<br>nalysis, you can compare your organization to othe |                            |                      |
|                                                                     |                                                                                                            | Composite Calegories Graph |                      |
|                                                                     |                                                                                                            |                            |                      |
|                                                                     |                                                                                                            |                            |                      |
|                                                                     |                                                                                                            | Composite Categories Graph | E Expan Opt          |
|                                                                     |                                                                                                            | Composite Categories Graph | Et Export Opt        |
|                                                                     |                                                                                                            | Composite Categories Graph | Expan Opt            |
|                                                                     | Robus Truck' and "Door" Risons' responses are not include                                                  |                            |                      |
| Total Respondents 35<br>on'i Know Responses 209<br>N/A Responses 50 | Army<br>Total Respondents 6385<br>Don't Know Responses 25729<br>N/A Responses 12203                        | Strongly Agree 4           | Ci Export Opt        |