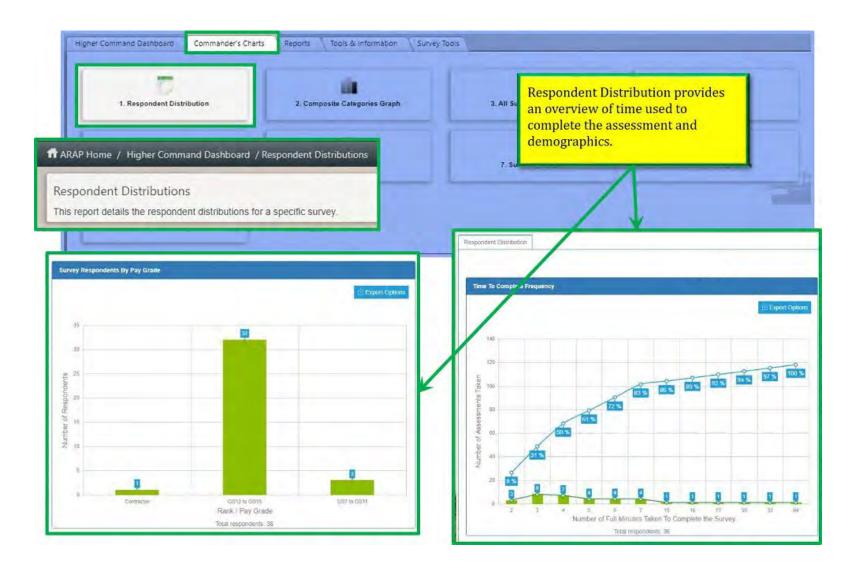

### KEY PERFORMANCE INDICATORS (CONT)

U.S. ARMY

**COMMANDER'S CHARTS** & GRAPHS

**(U)** 

RESPONDENT **DISTRIBUTION** 

U.S. ARMY

(U)