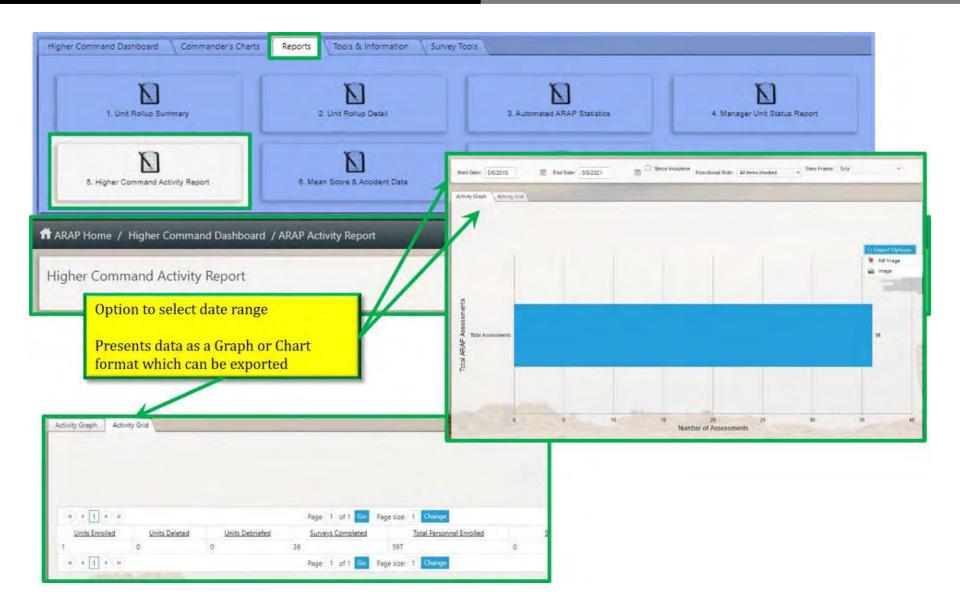

(U)

UNIT

**STATUS** 

ACTIVITY REPORT

MEAN SCORE & MISHAP DATA

| 5. Higher Command Activity Report                                          | 6. Mean Score & Accident D     | ata                              | D<br>7. Quartile Rep        | ion                                       | Enter data in or<br>sections will pro<br>data if mishap o<br>available. | ovide      | -                              |
|----------------------------------------------------------------------------|--------------------------------|----------------------------------|-----------------------------|-------------------------------------------|-------------------------------------------------------------------------|------------|--------------------------------|
| ARAP Home / Higher Command Dashbo                                          | oard / Mean Score & Accident D | Pata                             | /                           |                                           |                                                                         |            |                                |
| an Score & Accident Data                                                   | /                              | //                               |                             |                                           |                                                                         |            |                                |
|                                                                            |                                | _                                |                             | _                                         |                                                                         |            |                                |
| nmander/Higher Command Access Code                                         | UIC Start Date                 |                                  |                             |                                           |                                                                         |            |                                |
| ommander/Higher Command Access Code                                        | LIIC 5/6/2019                  | 9 🔟 5/6/202                      |                             | Search -                                  |                                                                         |            |                                |
|                                                                            |                                |                                  |                             |                                           |                                                                         |            |                                |
| ean Scores, Accident by Class, Accident Listing                            | Mean                           | Scores Accident by Class Accider | nt Listing                  |                                           | _                                                                       |            |                                |
| lean Scores Accident by Class Accident Listing                             |                                | •1••                             |                             | Pager 1 of 1 600 Page so                  |                                                                         |            | tite= 0 to 0 of 1              |
| tean Scores Accident by Class Accident Listing Overall Mean: 0.000         |                                | ()                               | nt Listing<br>Acodent Class | Page: 1 of 1 Go Page so<br>Accoders Count | e 10 <mark>Olange .</mark><br>Actor fatal Dattage Cost                  | Inver Cast | ites 0 to 0 of 1<br>Total Cast |
|                                                                            | in<br>Accor<br>At              | ()                               |                             |                                           |                                                                         | bury.Cost  |                                |
| Overall Mean: 0.000                                                        | in<br>Accor<br>At              | fent lose                        |                             |                                           |                                                                         | bur Sat    |                                |
| Overall Mean: 0.000<br>Common Core: 0.000<br>Organizational Process: 0.000 | in<br>Accor<br>At              | fent lose                        |                             |                                           |                                                                         | towo Cost  | Total Cost                     |
| Common Core: 0.000 Organizational Process: 0.000                           | dent by Class Accident Listing | fent lose                        | Accident Class              |                                           |                                                                         | bue Set    | Total Cost                     |