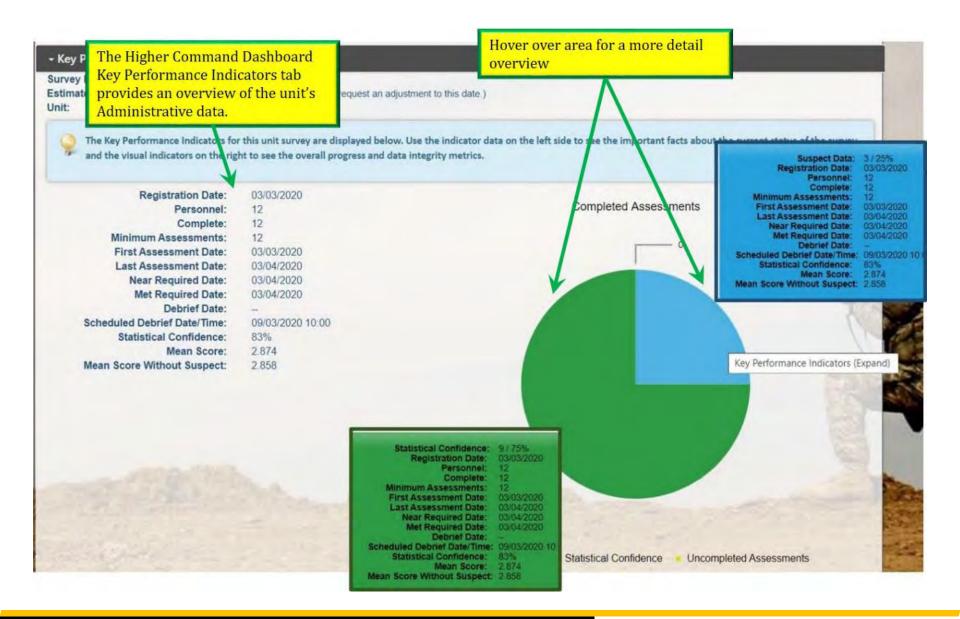

### KEY PERFORMANCE INDICATORS (CONT)

U.S. ARMY

**COMMANDER'S CHARTS** & GRAPHS

**(U)** 

RESPONDENT **DISTRIBUTION** 

U.S. ARMY

(U)