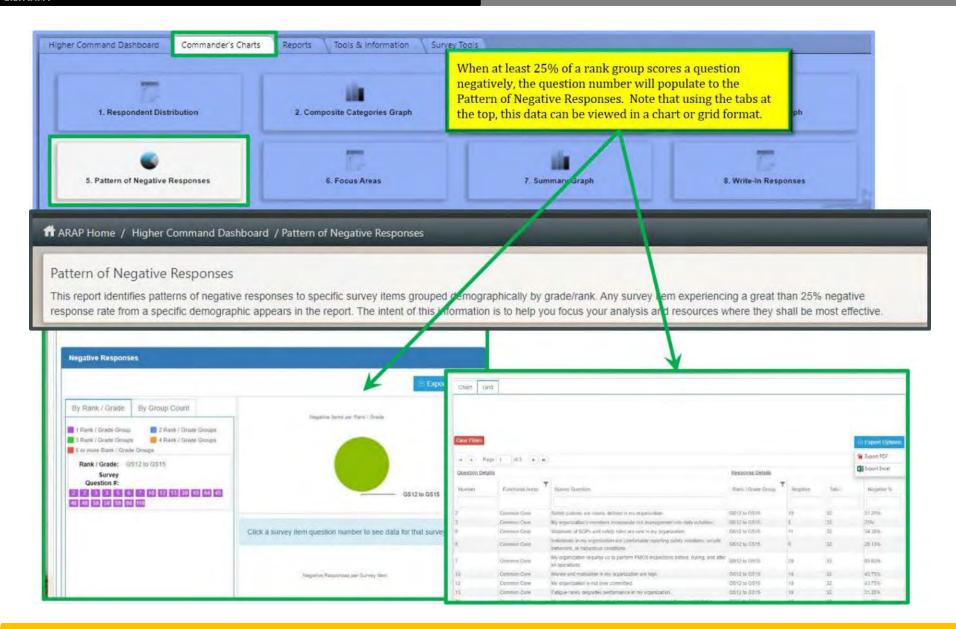

#### PATTERN OF NEGATIVE RESPONSES

Higher Command Dashboard

Focus Areas

1. Respondent Distribution

5. Pattern of Negative Responses

FOCUS AREAS **(U)** Commander's Charts Reports Tools & Information Survey Tools 2. Composite Categories Graph 3. All Survey Items Table 4. Single Item Graph 6. Focus Areas 7. Summary Graph 8. Write-In Responses TARAP Home / Higher Command Dashboard / Focus Areas The Focus Areas provides a detailed list of the questions that make up each of the eARAP categories. A comparison of the mean scores between the This report shows a snap shot view of an organization compared to the total Army. current assessment and Army is provided for each category. Focus Areas