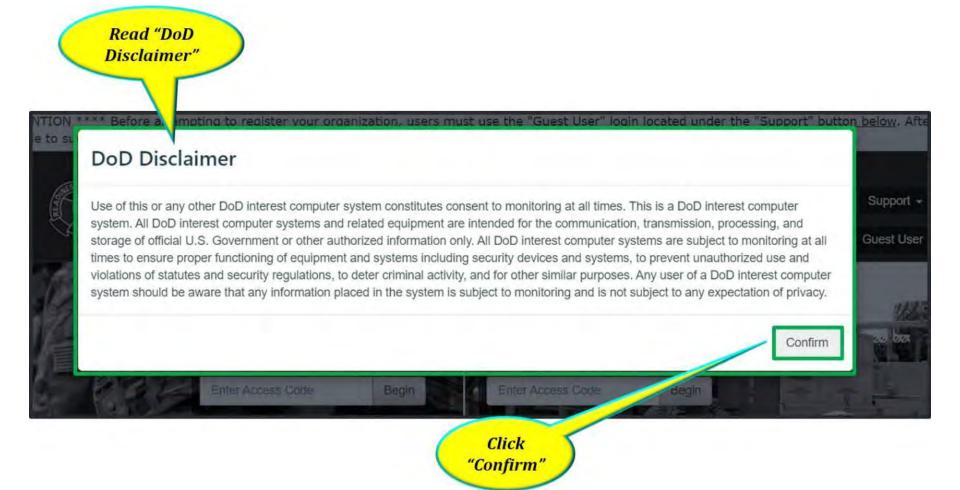

(U)

# HIGHER COMMAND CODE NAVIGATION



https://earap.safety.army.mil/

US Army Combat Readiness Center (USACRC) & Office of the Director of Army Safety (ODASAF) (U)





HIGHER COMMAND CODE NAVIGATION







HIGHER COMMAND CODE NAVIGATION





U.S. ARMY

**SURVEY & REGISTRATION** HELP





#### KEY PERFORMANCE INDICATORS





### KEY PERFORMANCE INDICATORS (CONT)





U.S. ARMY

**COMMANDER'S CHARTS** & GRAPHS





**(U)** 

RESPONDENT **DISTRIBUTION** 





U.S. ARMY

(U)

#### RESPONDENT **DISTRIBUTION**





COMPOSITE **GRAPH** 



| 1. Respondent Distribution                                          | 2. Composite Categories Graph                                                                              | 3. All Survey Items Table  | 4. Single Item Graph |
|---------------------------------------------------------------------|------------------------------------------------------------------------------------------------------------|--------------