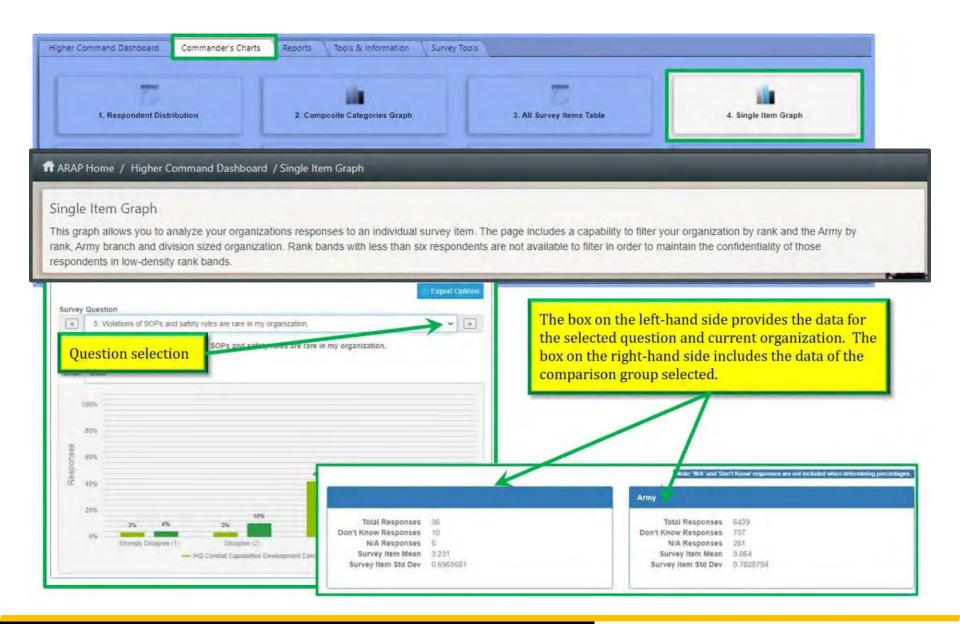

| 111                          | s                       | Civilian DAC                                             | 3.300 | 3.309        | P      | My organization effectively manages risks associated with job requirements. (S)    |
|                                                                                                                                                                                                                                                                        | 1                            | 00                      | Compos Coro                                              | 2 335 | 9.465        | -      | Like comprising addressable trains are personnal to early conduct their jobs. (CC) |

SINGLE ITEM GRAPH





# - US ARMY COMBAT READINESS CENTER

#### PATTERN OF NEGATIVE RESPONSES







Higher Command Dashboard

Focus Areas

1. Respondent Distribution

5. Pattern of Negative Responses

FOCUS AREAS **(U)** Commander's Charts Reports Tools & Information Survey Tools 2. Composite Categories Graph 3. All Survey Items Table 4. Single Item Graph 6. Focus Areas 7. Summary Graph 8. Write-In Responses TARAP Home / Higher Command Dashboard / Focus Areas The Focus Areas provides a detailed list of the questions that make up each of the eARAP categories. A comparison of the mean scores between the This report shows a snap shot view of an organization compared to the total Army. current assessment and Army is provided for each category. Focus Areas

| Clear Filters               |          |       | Expor