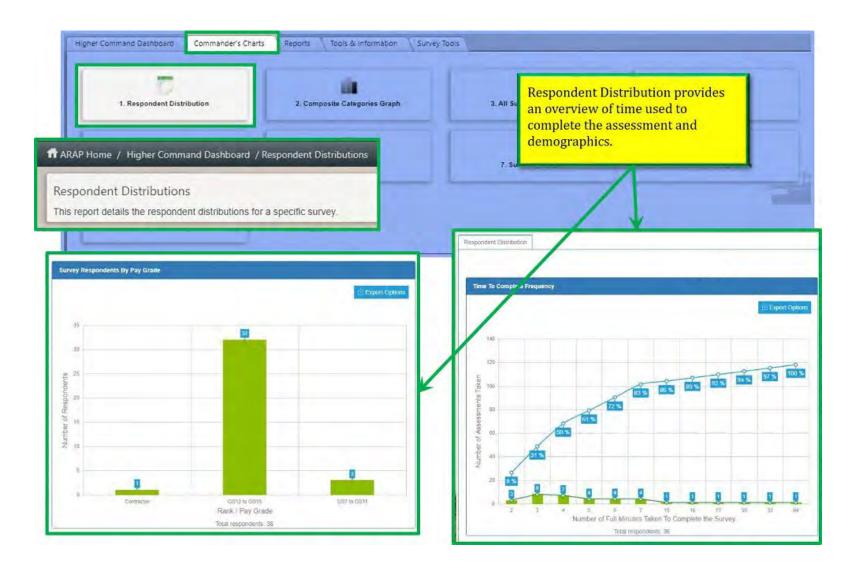

### KEY PERFORMANCE INDICATORS (CONT)

U.S. ARMY

**COMMANDER'S CHARTS** & GRAPHS

**(U)** 

RESPONDENT **DISTRIBUTION** 

U.S. ARMY

(U)

#### RESPONDENT **DISTRIBUTION**

COMPOSITE **GRAPH** 

| 1. Respondent Distribution                                          | 2. Composite Categories Graph                                                                              | 3. All Survey Items Table  | 4. Single Item Graph |
|---------------------------------------------------------------------|------------------------------------------------------------------------------------------------------------|----------------------------|----------------------|
| ARAP Home / Higher Command Da                                       | shboard / Composite Category Graph                                                                         |                            |                      |
| omposite Categories Graph                                           |                                                                                                            |                            |                      |
| is graph groups your organizations r                                | responses to individual survey items into their resp<br>nalysis, you can compare your organization to othe |                            |                      |
|                                                                     |                                                                                                            | Composite Calegories Graph |                      |
|                                                                     |                                                                                                            |                            |                      |
|                                                                     |                                                                                                            |                            |                      |
|                                                                     |                                                                                                            | Composite Categories Graph | E Expan Opt          |
|                                                                     |                                                                                                            | Composite Categories Graph | Et Export Opt        |
|                                                                     |                                                                                                            | Composite Categories Graph | Expan Opt            |
|                                                                     | Robus Truck' and "Door" Risons' responses are not include                                                  |                            |                      |
| Total Respondents 35<br>on'i Know Responses 209<br>N/A Responses 50 | Army<br>Total Respondents 6385<br>Don't Know Responses 25729<br>N/A Responses 12203                        | Strongly Agree 4           | Ci Export Opt        |