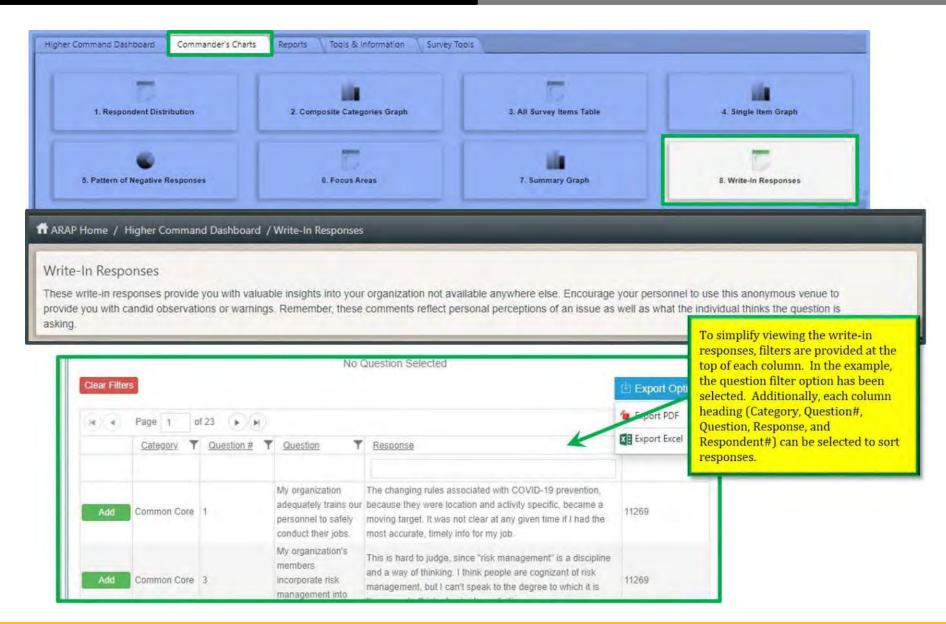

#### PATTERN OF NEGATIVE RESPONSES

Higher Command Dashboard

Focus Areas

1. Respondent Distribution

5. Pattern of Negative Responses

FOCUS AREAS **(U)** Commander's Charts Reports Tools & Information Survey Tools 2. Composite Categories Graph 3. All Survey Items Table 4. Single Item Graph 6. Focus Areas 7. Summary Graph 8. Write-In Responses TARAP Home / Higher Command Dashboard / Focus Areas The Focus Areas provides a detailed list of the questions that make up each of the eARAP categories. A comparison of the mean scores between the This report shows a snap shot view of an organization compared to the total Army. current assessment and Army is provided for each category. Focus Areas

| Clear Filters               |          |       | Export Op                                                                                                                                                | tio |
|-----------------------------|----------|-------|----------------------------------------------------------------------------------------------------------------------------------------------------------|-----|
| Focus Area                  | ORG DATA | Army  | ARAP Questions                                                                                                                                           |     |
| Common Core                 | 3.032    | 3.090 | 1, 2, 3, 4, 5, 6, 7, 8, 9, 10, 11, 12, 13, 39, 40, 41, 42, 43, 44, 45, 46, 47, 48, 4                                                                     | 1   |
| Organizational Climate      | 3.029    | 2.993 | 14, 15, 16, 17, 18, 19, 20, 21, 22, 23, 93, 94, 95                                                                                                       |     |
| Organizational<br>Processes | 2.828    | 3.074 | 24, 25, 26, 27, 28, 29, 30, 31, 32, 33, 34, 35, 36, 37, 38, 52, 53, 54, 55, 56, 57, 58, 59, 60, 61<br>62, 63, 64, 65, 66, 67, 68, 69, 70, 71, 72, 73, 74 | 4   |
| Resources                   | 3.045    | 3,017 | 75, 76, 77, 78, 79, 80, 81, 82, 83, 84, 85, 86, 87, 88, 89, 96, 97, 98, 99, 100, 101, 112, 113,                                                          |     |
| Safety Programs             | 3.400    | 3.143 | 102, 103, 104, 105, 106                                                                                                                                  |     |
|                             | -        |       | 43, 107, 108, 109, 110, 111, 112, 113, 114, 115                                                                                                          |     |

# READINESS THROUGH SAFETY (U)

WRITE-IN RESPONSES

PRINTABLE DATA SUMMARY

| gher Command Dashboard Commander's Charts    | Reports Tools & Information Survey                                                                                                                                                                                                                                                                                                                            | Tools                                        |                                                                                                                                                                                           |
|----------------------------------------------|---------------------------------------------------------------------------------------------------------------------------------------------------------------------------------------------------------------------------------------------------------------------------------------------------------------------------------------------------------------|----------------------------------------------|-------------------------------------------------------------------------------------------------------------------------------------------------------------------------------------------|
| 5, Pattern of Negative Responses             | 8. Focus Areas                                                                                                                                                                                                                                                                                                                                                | 7. Summary Graph                             | 8. Write-In Responses                                                                                                                                                                     |
| 9. Printable Data Summary                    |                                                                                                                                                                                                                                                                                                                                                               |                                              |                                                                                                                                                                                           |
| RAP Home / Higher Command Dashboa            | rd / Printable Data Summary                                                                                                                                                                                                                                                                                                                                   |                                              |                                                                                                                                                                                           |
| ntable Data Summary                          |                                                                                                                                                                                                                                                                                                                                                               |                                              |                                                                                                                                                                                           |
|                                              | h statistics and details regarding their orga                                                                                                                                                                                                                                                                                                                 | inization's participation in the ARAP.       |                                                                                                                                                                                           |
|                                              | Data Summary                                                                                                                                                                                                                                                                                                                                                  | 🗑 Expert PDF (All)                           |                                                                                                                                                                                           |
|                                              |                                                                                                                                                                                                                                                                                                                                                               | Include Suspect                              |                                                                                                                                                                                           |
|                                              | Number of Surveys with Respondents: 1<br>Date of First Survey: 03/25/2021<br>Date of First Survey: 03/25/2021<br>Number of Personnel: 59/7<br>Number of Respondents: 36<br>Respondent Percent: 6.03%<br>Overall Mean Score: 3.039<br>Statistical Confidence Level: 90% to 95%<br>Number of red flag survey items: 9<br>Number of yellow flag survey items: 32 |                                              | The Printable Data Summary<br>provides the capability to<br>export selected data from the<br>assessment to PDF format using<br>the Export Options button in the<br>top right-hand corner. |
|                                              | Appendixes                                                                                                                                                                                                                                                                                                                                                    |                                              |                                                                                                                                                                                           |
| Appendix Product                             |                                                                                                                                                                                                                                                                                                                                                               |                                              |                                                                                                                                                                                           |
| 1: Course of Action Strategies Co<br>Command | ompiled with Respect to the "Gautionary" (Red Flags) Survey ite                                                                                                                                                                                                                                                                                               | ns for HQ Combat Capabilities Development    |                                                                                                                                                                                           |
| 2: Course of Action Strategies Co            | ompiled with Respect to the "Precautionary" (Yellow Flags) Survi                                                                                                                                                                                                                                                                                              | Items for HQ Combat Capabilities Development |                                                                                                                                                                                           |