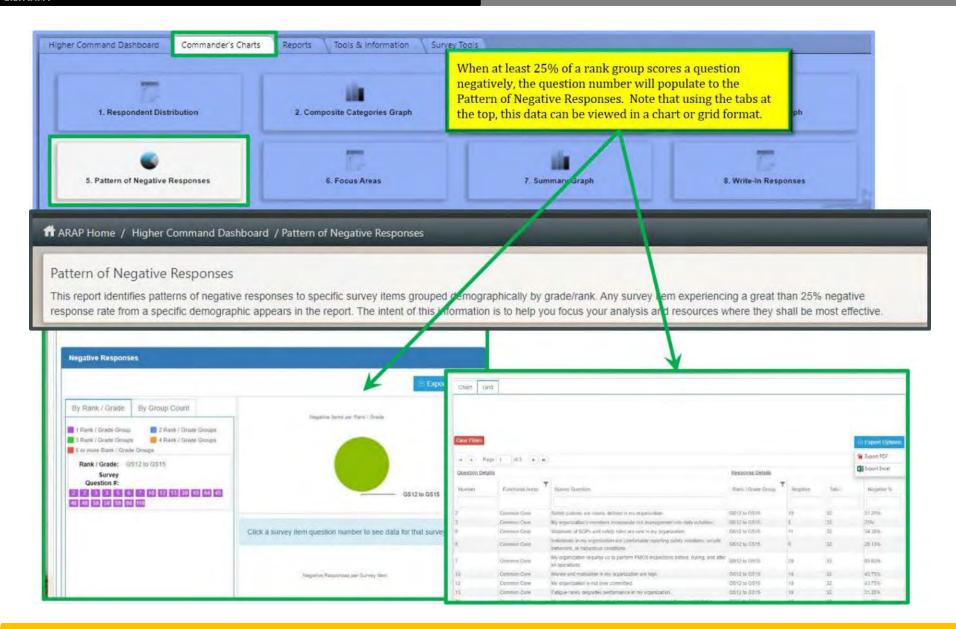

#### PATTERN OF NEGATIVE RESPONSES

Higher Command Dashboard

Focus Areas

1. Respondent Distribution

5. Pattern of Negative Responses

FOCUS AREAS **(U)** Commander's Charts Reports Tools & Information Survey Tools 2. Composite Categories Graph 3. All Survey Items Table 4. Single Item Graph 6. Focus Areas 7. Summary Graph 8. Write-In Responses TARAP Home / Higher Command Dashboard / Focus Areas The Focus Areas provides a detailed list of the questions that make up each of the eARAP categories. A comparison of the mean scores between the This report shows a snap shot view of an organization compared to the total Army. current assessment and Army is provided for each category. Focus Areas

| Clear Filters               |          |       | Export Op                                                                                                                                                | tio |
|-----------------------------|----------|-------|----------------------------------------------------------------------------------------------------------------------------------------------------------|-----|
| Focus Area                  | ORG DATA | Army  | ARAP Questions                                                                                                                                           |     |
| Common Core                 | 3.032    | 3.090 | 1, 2, 3, 4, 5, 6, 7, 8, 9, 10, 11, 12, 13, 39, 40, 41, 42, 43, 44, 45, 46, 47, 48, 4                                                                     | 1   |
| Organizational Climate      | 3.029    | 2.993 | 14, 15, 16, 17, 18, 19, 20, 21, 22, 23, 93, 94, 95                                                                                                       |     |
| Organizational<br>Processes | 2.828    | 3.074 | 24, 25, 26, 27, 28, 29, 30, 31, 32, 33, 34, 35, 36, 37, 38, 52, 53, 54, 55, 56, 57, 58, 59, 60, 61<br>62, 63, 64, 65, 66, 67, 68, 69, 70, 71, 72, 73, 74 | 4   |
| Resources                   | 3.045    | 3,017 | 75, 76, 77, 78, 79, 80, 81, 82, 83, 84, 85, 86, 87, 88, 89, 96, 97, 98, 99, 100, 101, 112, 113,                                                          |     |
| Safety Programs             | 3.400    | 3.143 | 102, 103, 104, 105, 106                                                                                                                                  |     |
|                             | -        |       | 43, 107, 108, 109, 110, 111, 112, 113, 114, 115                                                                                                          |     |