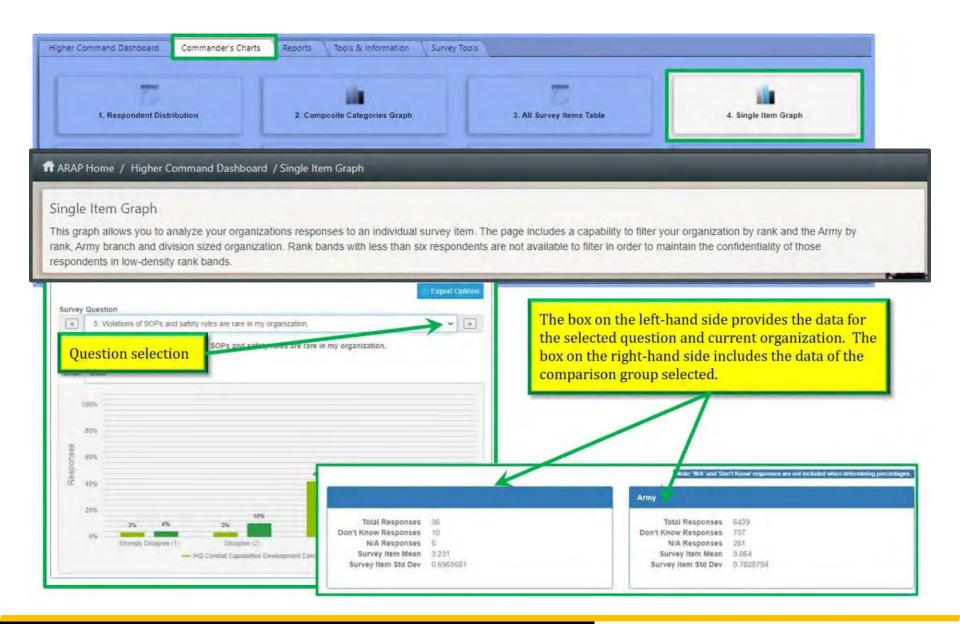

of your organization's responses relative to overall Army responses.

ALL SURVEY ITEMS TABLE

| 1. Respondent Distr | ribution | 2. Composite Categories Graph | 3. All Survey Items Table | 4. Single Item Graph |
|---------------------|----------|-------------------------------|---------------------------|----------------------|
|                     |          | d / All Survey Items Table    | -                         | -                    |

| The All Survey Items Table<br>provides a detailed list of the<br>questions and offers a comparison<br>to the Army's Mean. The flags<br>represent the relationship<br>between the Unit's Mean Score and<br>The Army's Mean Score for each<br>question. Questions may be | Begin D<br>Surveys<br>V Incl | ate:<br>::<br>lude Susp | ms Table<br>End Da<br>Dect Data<br>All Items for HQ Comb |       | E Developmen | 1 Comm | Export Options                                                                     |
|------------------------------------------------------------------------------------------------------------------------------------------------------------------------------------------------------------------------------------------------------------------------|------------------------------|-------------------------|----------------------------------------------------------|-------|--------------|--------|------------------------------------------------------------------------------------|
| presented more than once if they                                                                                                                                                                                                                                       | No.                          | Cat.                    | Functional Role                                          | Mean  | Auny Mean    | Elag   | Question                                                                           |
| were presented to more than one                                                                                                                                                                                                                                        | 42                           | cc                      | Common Core                                              | 3.441 | 3,069        |        | Leaders/Supervisors in my organization care about my quality of life. (CC)         |
| functional role outside of the                                                                                                                                                                                                                                         | 103                          | SP                      | Civilian DAC                                             | 3,400 | 3.439        | P      | I am adequately trained to safely conduct all of my work tasks/functions, (SP)     |
| Common Core Category. The                                                                                                                                                                                                                                              | 4                            | CC                      | Common Core                                              | 3.306 | 3,272        | -      | My organization has a reputation for high-quality performance. (CC)                |
| column headers can be used to                                                                                                                                                                                                                                          | 4                            | CC                      | Common Core                                              | 3.306 | 3,073        | -      | My organization has a reputation for high-quality performance. (CC)                |
| sort any column.                                                                                                                                                                                                                                                       | 111                          | s                       | Civilian DAC                                             | 3.300 | 3.309        | P      | My organization effectively manages risks associated with job requirements. (S)    |
|                                                                                                                                                                                                                                                                        | 1                            | 00                      | Compos Coro                                              | 2 335 | 9.465        | -      | Like comprising addressable trains are personnal to early conduct their jobs. (CC) |