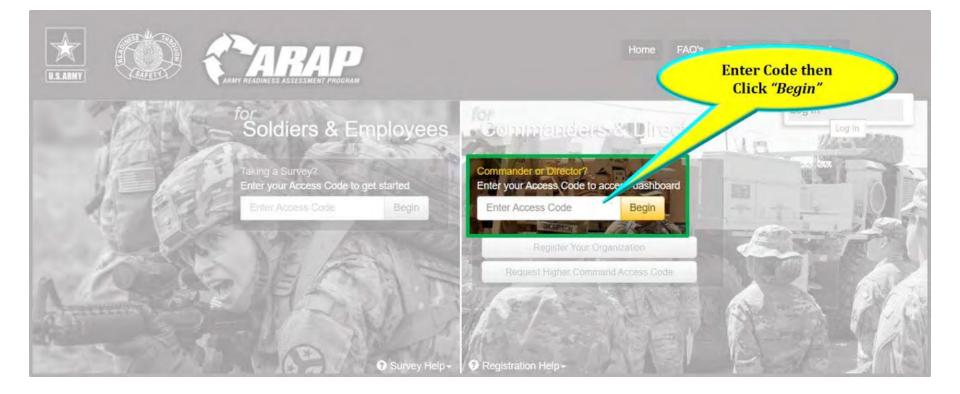

# HIGHER COMMAND CODE NAVIGATION

https://earap.safety.army.mil/

US Army Combat Readiness Center (USACRC) & Office of the Director of Army Safety (ODASAF) (U)

HIGHER COMMAND CODE NAVIGATION

HIGHER COMMAND CODE NAVIGATION