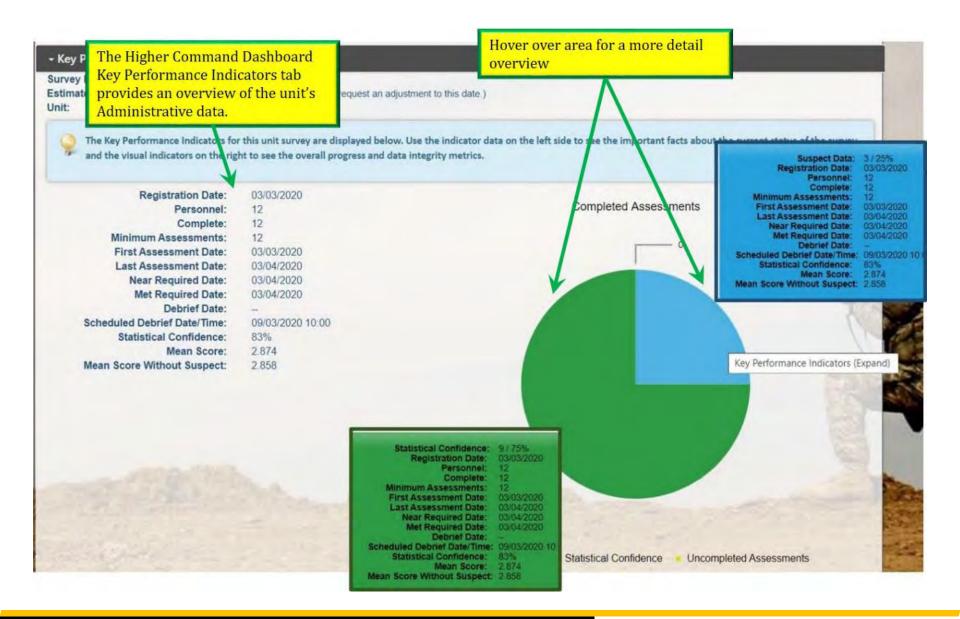

#### KEY PERFORMANCE INDICATORS

### KEY PERFORMANCE INDICATORS (CONT)

U.S. ARMY

**COMMANDER'S CHARTS** & GRAPHS

**(U)** 

RESPONDENT **DISTRIBUTION** 

U.S. ARMY

(U)