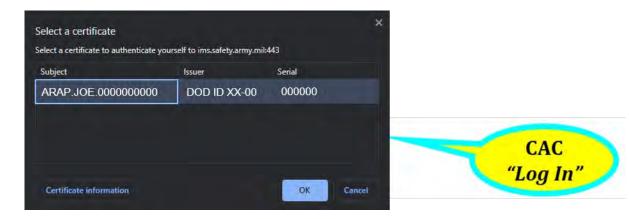

# HIGHER COMMAND CODE NAVIGATION

https://earap.safety.army.mil/

US Army Combat Readiness Center (USACRC) & Office of the Director of Army Safety (ODASAF) (U)

HIGHER COMMAND CODE NAVIGATION

HIGHER COMMAND CODE NAVIGATION