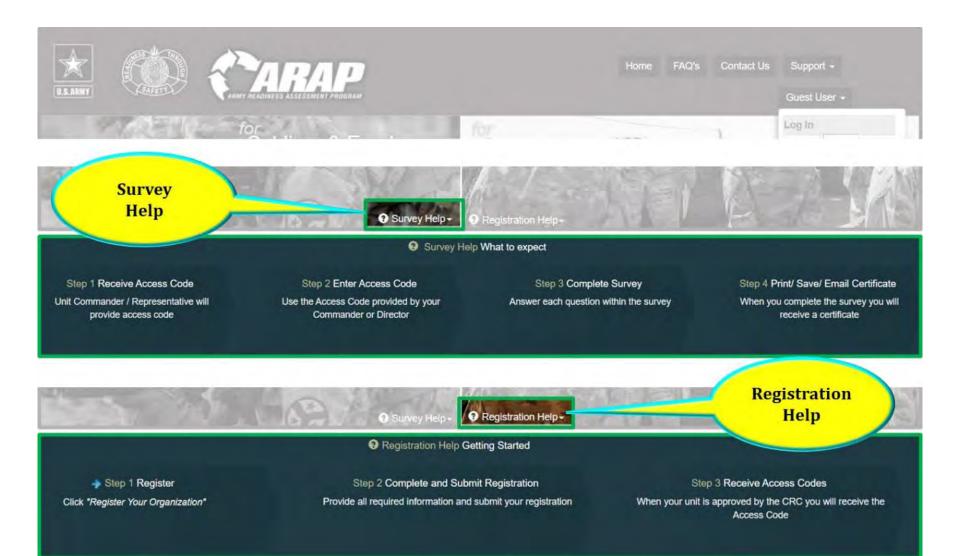

# HIGHER COMMAND CODE NAVIGATION

https://earap.safety.army.mil/

US Army Combat Readiness Center (USACRC) & Office of the Director of Army Safety (ODASAF) (U)

HIGHER COMMAND CODE NAVIGATION

HIGHER COMMAND CODE NAVIGATION

U.S. ARMY

**SURVEY & REGISTRATION** HELP