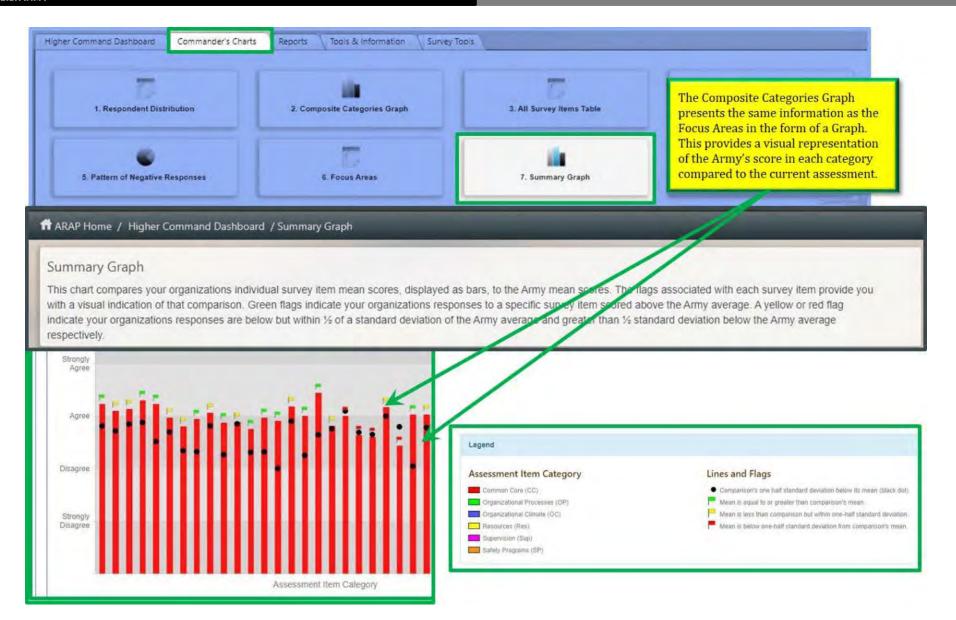

#### PATTERN OF NEGATIVE RESPONSES

Higher Command Dashboard

Focus Areas

1. Respondent Distribution

5. Pattern of Negative Responses

FOCUS AREAS **(U)** Commander's Charts Reports Tools & Information Survey Tools 2. Composite Categories Graph 3. All Survey Items Table 4. Single Item Graph 6. Focus Areas 7. Summary Graph 8. Write-In Responses TARAP Home / Higher Command Dashboard / Focus Areas The Focus Areas provides a detailed list of the questions that make up each of the eARAP categories. A comparison of the mean scores between the This report shows a snap shot view of an organization compared to the total Army. current assessment and Army is provided for each category. Focus Areas