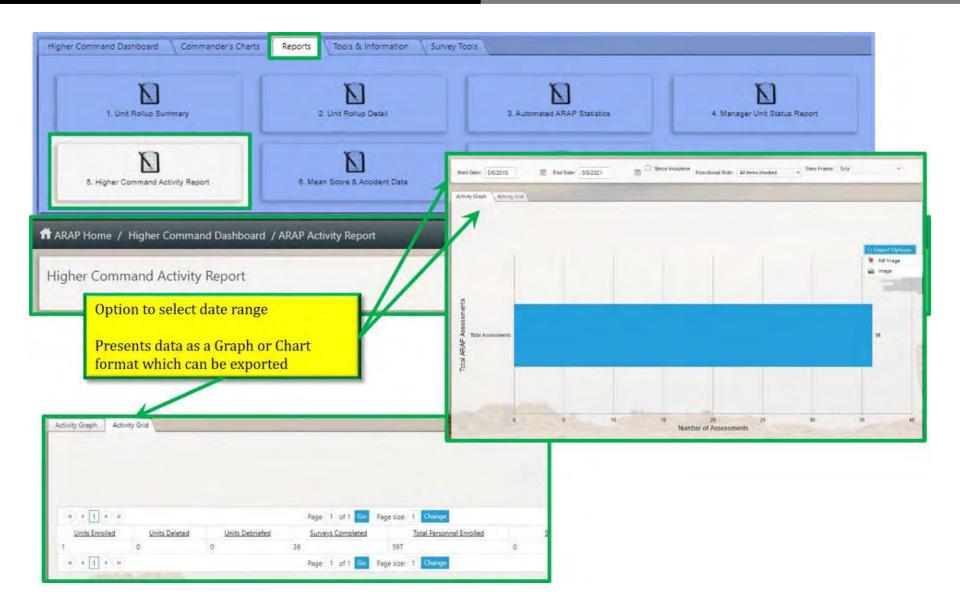

UNIT ROLLUP SUMMARY

|                                                                                                                | Reports Tools & Information                            | Survey Tools                |                            |                               |              |
|----------------------------------------------------------------------------------------------------------------|--------------------------------------------------------|-----------------------------|----------------------------|-------------------------------|--------------|
| 1. Unit Rollup Summary                                                                                         | 2. Unit Rollup Detail<br>6. Mean Score & Accident Data | 3. Automated AF             | ]                          | 4. Manager Unit Status Report |              |
| ARAP Home / Higher Command Dashboard<br>Unit Rollup Summary<br>This report produces calculated results based o |                                                        | AP program.                 |                            | Export<br>Options             |              |
|                                                                                                                |                                                        | /                           |                            |                               |              |
| Start Date: 5/6/2019 III End Date                                                                              | : 5/6/2021                                             | Since Inception Deleted Onl | y                          |                               | Export Optio |
|                                                                                                                | size: 1 Change<br>Sum of Debriefed ?                   | Since Inception Deleted Onl | y<br>Sum of Near Debrief 😢 | Sum (Debid                    | Excel (All)  |
| H + 1 + H Page: 1 of 1 Go Page                                                                                 | size: 1 Change                                         |                             |                            | Sum (Debid                    | Excel (All)  |

**UNIT ROLLUP** DETAIL

| 1. Unit Rollup Su                                 | mmary                   | 2. Unit R                  | tollup Detail        |             | 3. Automated ARAP Statist  | cs           | 4. Man            | ager Unit Status Re                  | eport.                                     |
|---------------------------------------------------|-------------------------|----------------------------|----------------------|-------------|----------------------------|--------------|-------------------|--------------------------------------|--------------------------------------------|
| 0                                                 | -                       |                            | 0                    | 15          | 0                          |              | -                 |                                      |                                            |
| RAP Home / Higher                                 | Command Dashboar        | d / Unit Rollup Det        | tail                 |             |                            |              |                   |                                      |                                            |
|                                                   | **                      |                            |                      |             |                            |              |                   |                                      |                                            |
| it Rollup Detail                                  |                         |                            |                      |             |                            | -            |                   | -                                    |                                            |
|                                                   |                         |                            |                      |             |                            |              | 4                 |                                      |                                            |
| s report displays statu                           | is information for unit | ts enrolled in the AF      | RAP program.         |             |                            |              | Export            |                                      |                                            |
| s report displays statu                           | is information for uni  | ts enrolled in the AF      | RAP program.         | -           |                            | _            | Export<br>Options |                                      |                                            |
| s report displays statu                           | is information for uni  | ts enrolled in the AF      | RAP program.         | ~           |                            | _            |                   |                                      |                                            |
| s report displays statu                           | is information for uni  | ts enrolled in the AF      | RAP program.         | /           |                            | _            |                   | <u> </u>                             |                                            |
|                                                   |                         |                            | /                    | e Inception |                            |              |                   |                                      | Export Options                             |
| art Date: 5/6/2019                                |                         | ts enrolled in the AF      | Since                | _           |                            |              |                   |                                      | Export Options                             |
| art Date: 5/6/2019                                | End Da                  | ne: 5/6/2021               | Page: 1 of           | _           | size: 1 Change             |              |                   |                                      |                                            |
| art Date: 5/6/2019                                |                         |                            | Since                | _           | size: 1 Change<br>Location |              |                   | Registra a                           | Word (All)<br>Word<br>Excel (All)          |
| art Date: 5/6/2019<br>H 4 1 + H<br>Brigade        | End Participant         | ne: 5/6/2021<br><u>UIC</u> | Page: 1 of<br>Branch | 1 Go Page   | Location                   |              | Options           | <u>Registra</u><br>3/25/2021         | Word (All)<br>Word<br>Excel (All)<br>Excel |
| art Date: 5/6/2019<br>н 4 1 > н<br><u>Brigade</u> | End Da                  | ne: 5/6/2021               | Page: 1 of           | _           |                            | Debrief Date |                   | Registra<br>3/25/2021<br>Near Debris | Word (All)<br>Word<br>Excel (All)          |

AUTOMATED ARAP STATISTICS

| KI                  |                            | KI                   | N                            | N                             |
|---------------------|----------------------------|----------------------|------------------------------|-------------------------------|
| RAP Home / Higher G | command Dashboard / Automa | ated ARAP Statistics | 3. Automated ARAP Statistics | 4. Manager Unit Status Report |
|                     |                            |                      | N                            |                               |
|                     |                            |                      |                              |                               |

| Number of units ^Debriefed in eARAP | AD    | 347 |                    |         |  |
|-------------------------------------|-------|-----|--------------------|---------|--|
| during reporting period (by         | NG    | 120 | Personnel Enrolled | 139,011 |  |
| component):                         | AR    | 69  | Surveys Completed  | 108,997 |  |
|                                     | Total | 536 |                    |         |  |