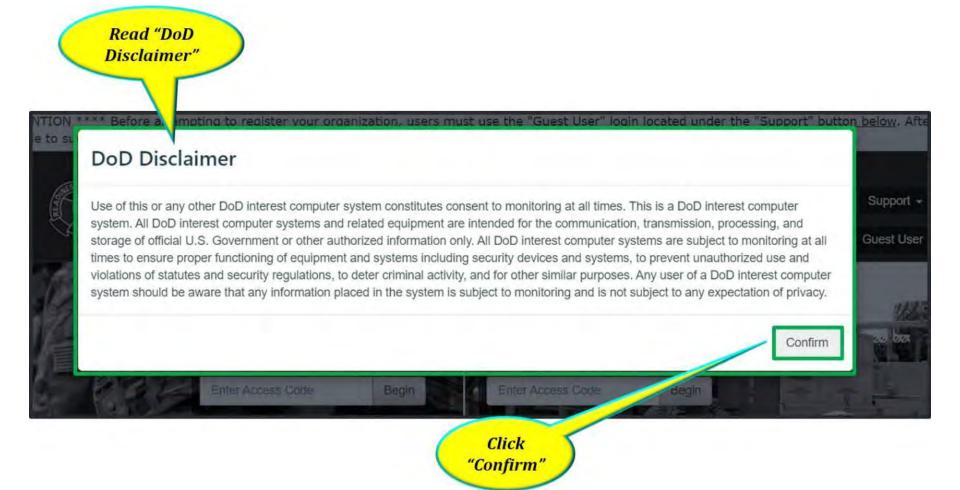

# HIGHER COMMAND CODE NAVIGATION

https://earap.safety.army.mil/

US Army Combat Readiness Center (USACRC) & Office of the Director of Army Safety (ODASAF) (U)

HIGHER COMMAND CODE NAVIGATION

HIGHER COMMAND CODE NAVIGATION